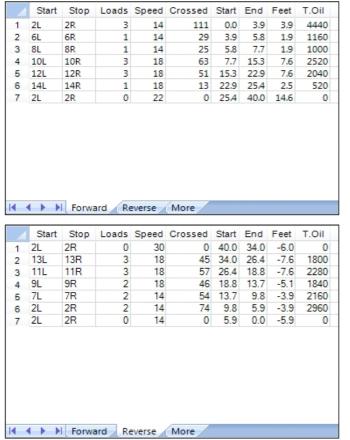

## Isar\_P4

40 Feet Oil Pattern Distance: 40 Feet **Reverse Brush Drop:** Oil Per Board: 40 uL Forward Oil Total: 11.68 mL **Reverse Oil Total:** 11.04 mL **Volume Oil Total:** 22.72 mL Forward Boards Crossed: 292 Boards Reverse Boards Crossed: 276 Boards 568 Boards **Total Boards Crossed:** 