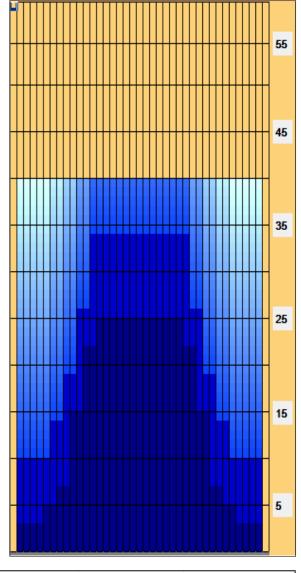

## Isar\_P4

40 Feet Oil Pattern Distance: 40 Feet **Reverse Brush Drop:** Oil Per Board: 40 uL Forward Oil Total: 11.68 mL **Reverse Oil Total:** 11.04 mL **Volume Oil Total:** 22.72 mL Forward Boards Crossed: 292 Boards Reverse Boards Crossed: 276 Boards 568 Boards **Total Boards Crossed:** 