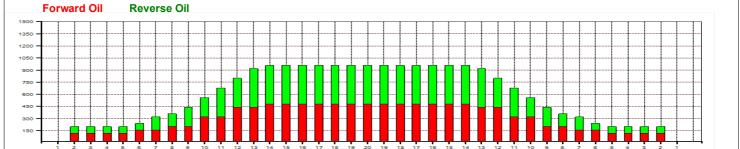

## Isar\_P4

40 Feet Oil Pattern Distance: 40 Feet **Reverse Brush Drop:** Oil Per Board: 40 uL Forward Oil Total: 11.68 mL **Reverse Oil Total:** 11.04 mL **Volume Oil Total:** 22.72 mL Forward Boards Crossed: 292 Boards Reverse Boards Crossed: 276 Boards 568 Boards **Total Boards Crossed:** 